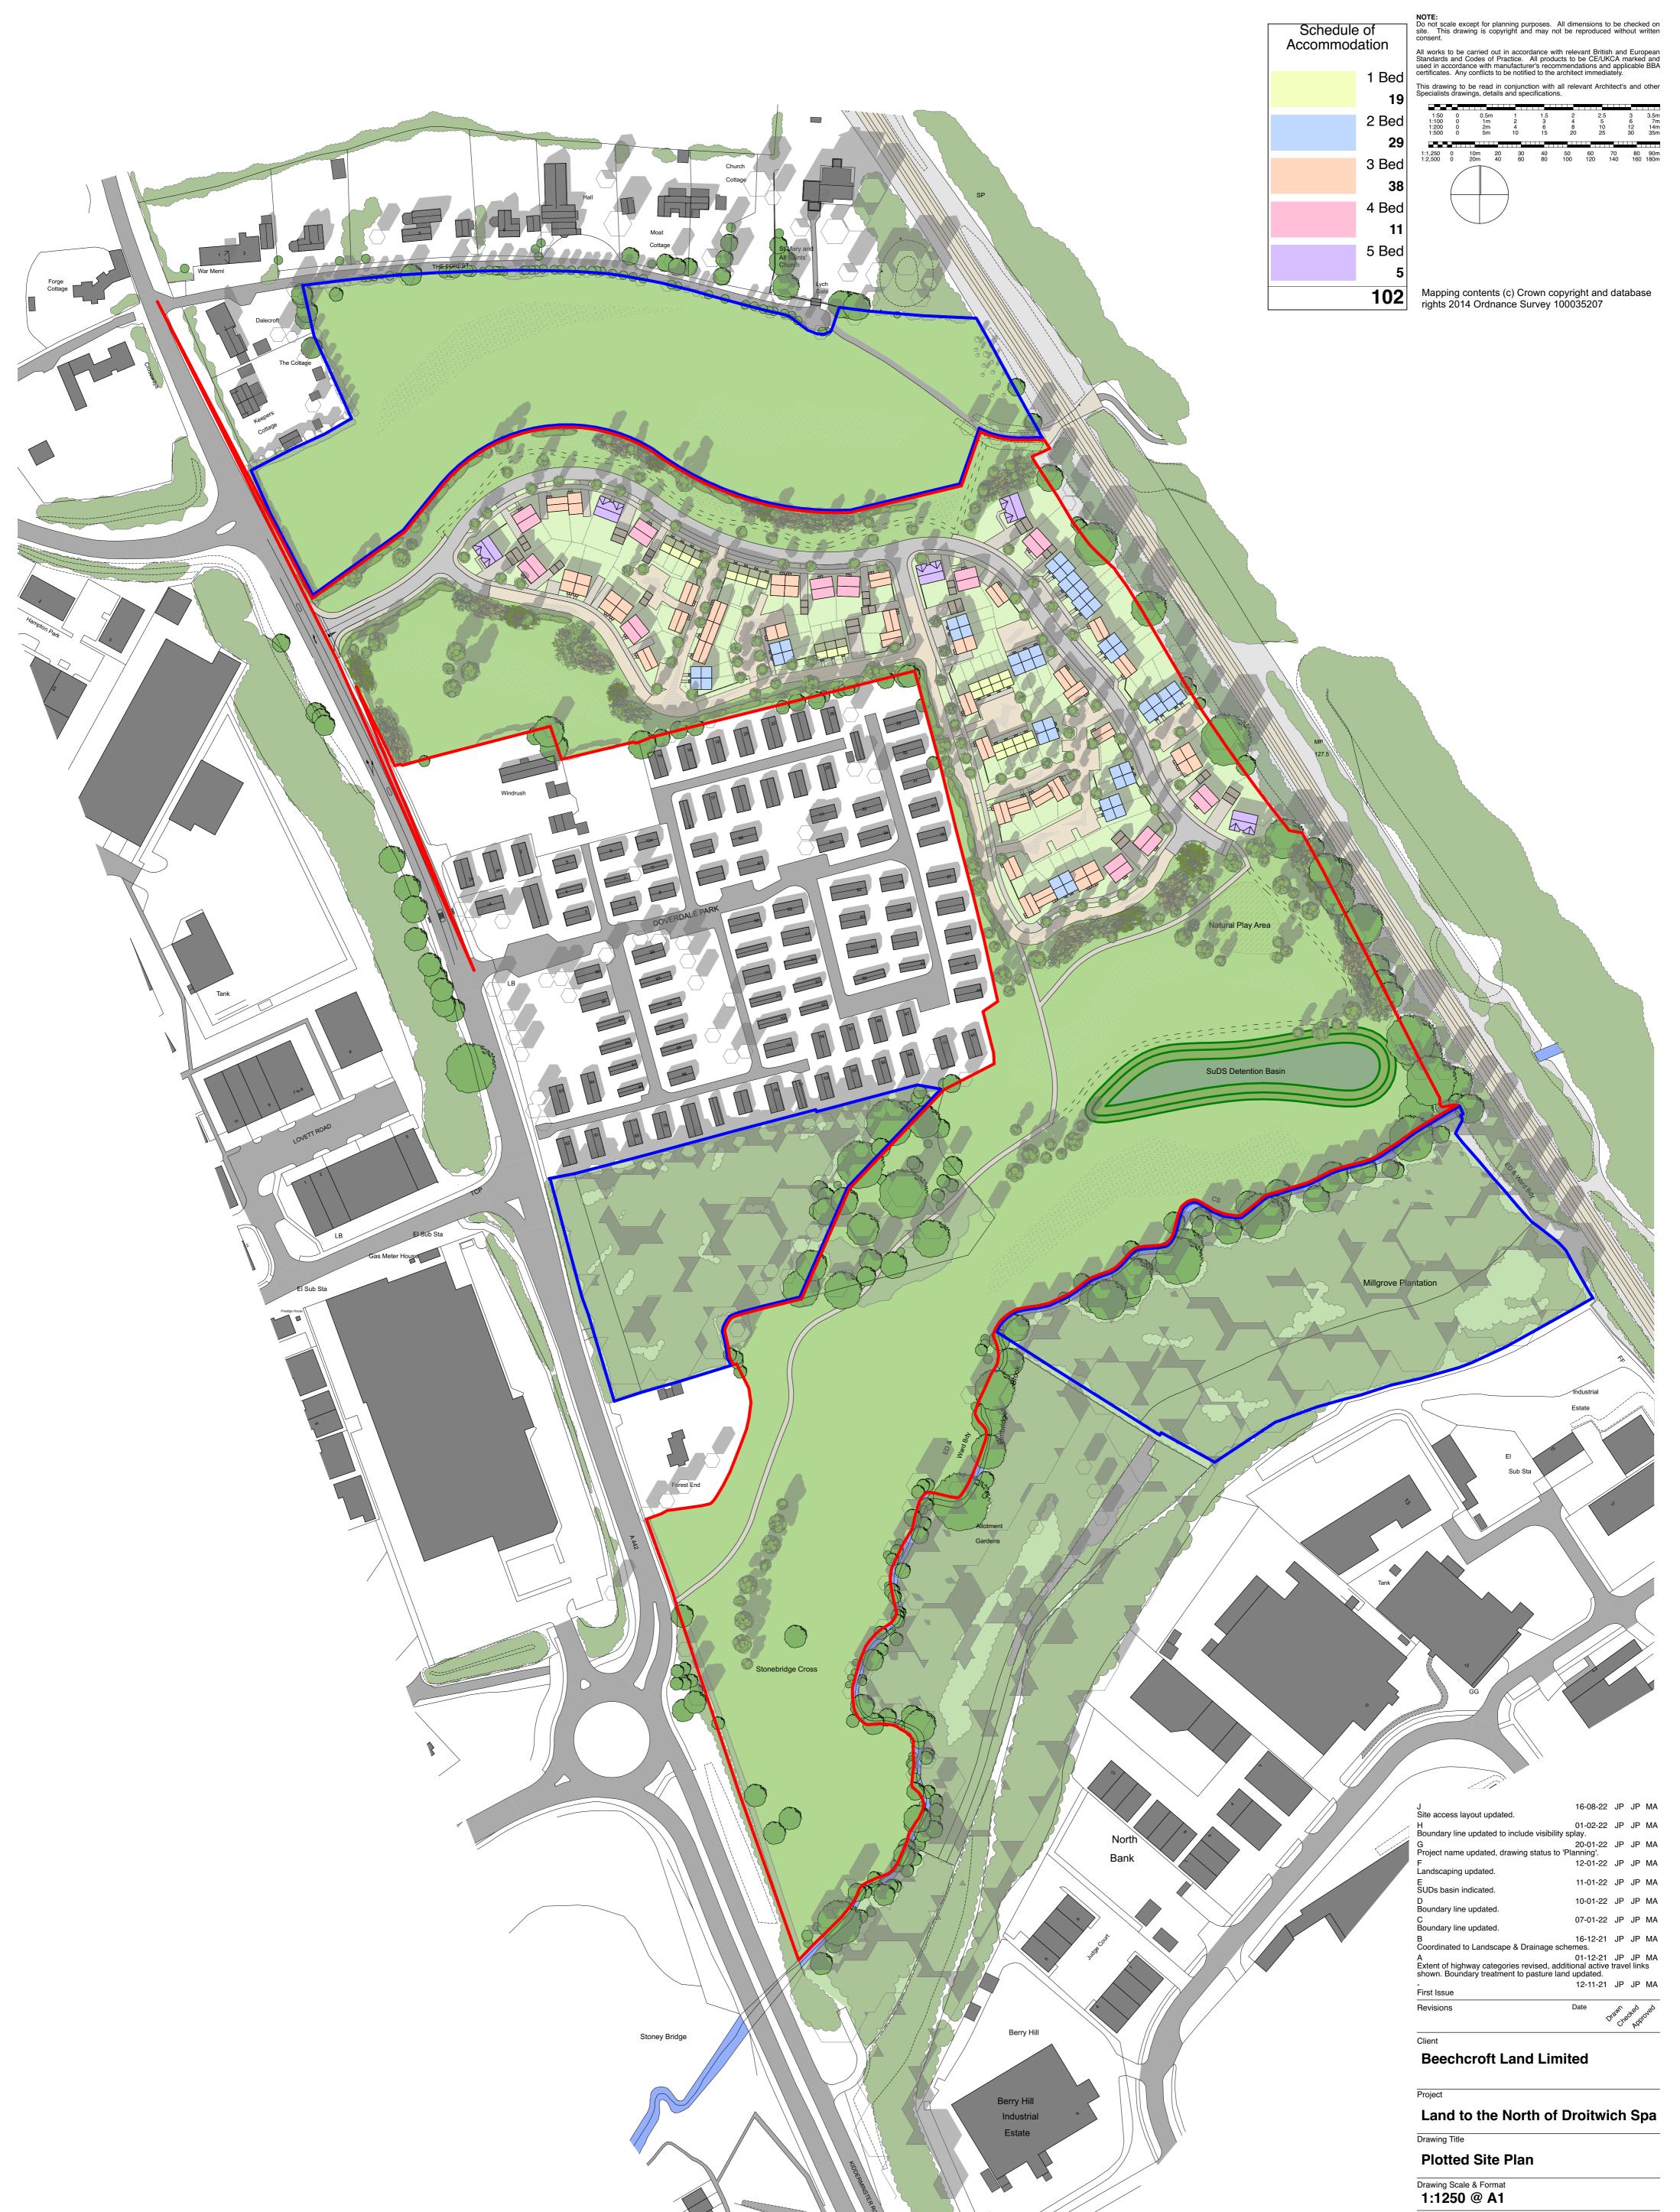

| Site access layout updated.                                                                   |                   |          |           |       |
|-----------------------------------------------------------------------------------------------|-------------------|----------|-----------|-------|
| H<br>Boundary line updated to include visibility s                                            | 01-02-22          | JP       | JP        | MA    |
| G<br>Project name updated, drawing status to 'P                                               | 20-01-22          | JP       | JP        | MA    |
| F<br>Landscaping updated.                                                                     | 12-01-22          | JP       | JP        | MA    |
| E<br>SUDs basin indicated.                                                                    | 11-01-22          | JP       | JP        | MA    |
| D<br>Boundary line updated.                                                                   | 10-01-22          | JP       | JP        | MA    |
| C<br>Boundary line updated.                                                                   | 07-01-22          | JP       | JP        | MA    |
| B<br>Coordinated to Landscape & Drainage sch                                                  | 16-12-21<br>emes. | JP       | JP        | MA    |
| A<br>Extent of highway categories revised, addit<br>shown. Boundary treatment to pasture land |                   |          |           |       |
| -<br>First Issue                                                                              | 12-11-21          | JP       | JP        | MA    |
| Revisions                                                                                     | Date              | rawn che | sched Pop | loved |
| Client                                                                                        |                   |          |           |       |
|                                                                                               |                   |          |           |       |

Drawing Status

Project No. - Drawing No. - Rev.